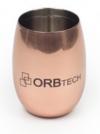

#### Copper Stemless Wine Glasses 15 oz.

Drink wine in style with this copper-plated drinkware. Customized with a Double Wall Vacuum Insulator, you can be confident knowing this glass will keep your favorite wine at the perfect temperature. This glass provides enjoyment with a twist as it is lightweight and stemless for universal adaptability.

Copper SI860101