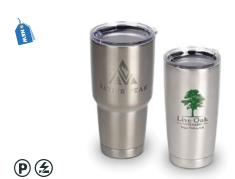

#### **Stainless Steel Tumbler**

Offered in Stainless Steel, this tumbler's Double Wall Vacuum Insulation keeps beverages hot for up to six hours and cold items chilled for up to 24 hours. These tumblers include an acrylic push-in top for easy use and additional insulation.

Stainless Steel 20 oz. Stainless Steel 30 oz. LTT120 LTT130

Engraving on stainless steel requires CerMark® topcoat when using CO2 laser