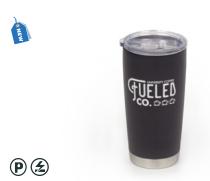

#### BOSS™ Tumbler 20 oz.

Offered in Matte Black, the BOSS 20 oz. Tumbler is a crowd pleaser for concerts, sporting events or at-home activities. Its Double Wall Vacuum Insulation keeps beverages hot for up to six hours and cold items chilled for up to 24 hours. The BOSS Tumbler includes an acrylic push-in top, with sliding closure, for easy use and additional insulation.

Matte Black SSSTV20B