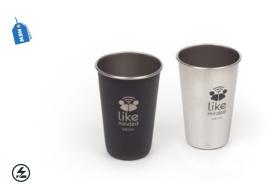

#### Pint Glass 16 oz.

The 16 oz. Matte Black or Stainless Steel Pint Glass is great for a variety of events! This pint glass is durable, yet light. Bring style, or spark creativity, through personalization that is sure to catch the eye of guests or friends alike.

Matte Black SSPGB Stainless Steel SSPGSS P 2