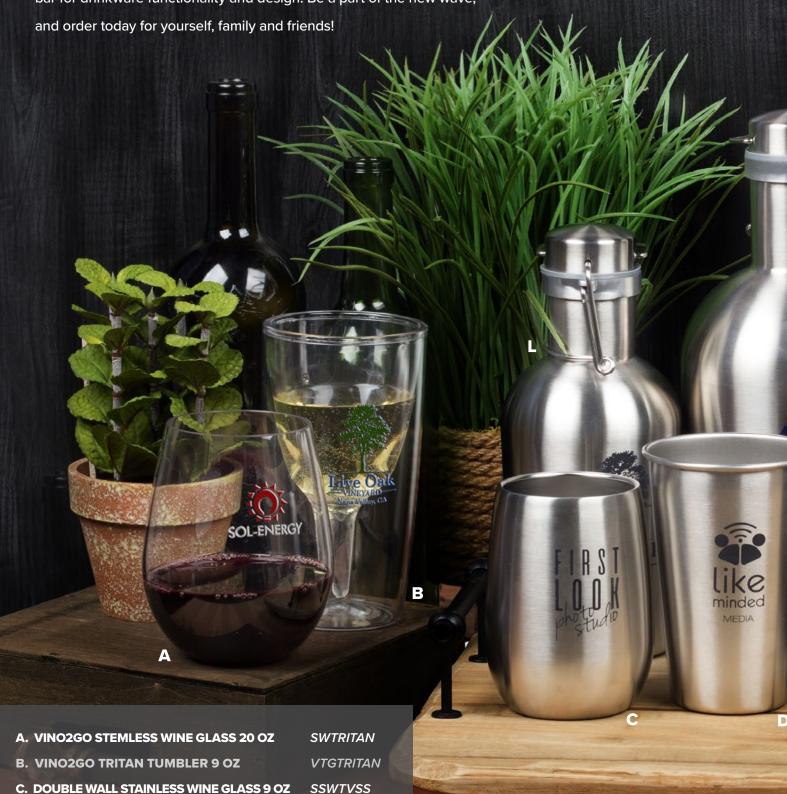

#### Double Wall Wine Glasses 9 oz.

Drink wine in style with this Matte Black or Stainless Steel drinkware. Customized with a Double Wall Vacuum Insulator, you can be confident knowing this glass will keep your favorite wine at the perfect temperature for your enjoyment. This glass is lightweight and stemless for universal adaptability.

#### Vino2Go Tritan Tumbler 9 oz.

The Vino2Go Tritan is the hottest, new item on the market! The 9 oz., double wall, insulated plastic wine tumbler with floating stem is perfect for the patio, pool or boat! Colored lids are available making this a quick and easy gift for any person.

#### Vino2Go Stemless Wine Glasses 20 oz.

This stemless wine tumbler is perfect for active individuals who are outdoor enthusiasts. Created with BPA-free Polycarbonate, this cup has a high break tolerance making it perfect for the pool, campground or simply lounging at home.