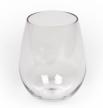

#### Double Wall Wine Glasses 9 oz.

Drink wine in style with this Matte Black or Stainless Steel drinkware. Customized with a Double Wall Vacuum Insulator, you can be confident knowing this glass will keep your favorite wine at the perfect temperature for your enjoyment. This glass is lightweight and stemless for universal adaptability.

Matte Black SSWTVB Stainless Steel SSWTVSS

Engraving on stainless steel requires CerMark® topcoat when using CO2 laser

Engraving on stainless steel requires CerMark® topcoat when using CO2 laser