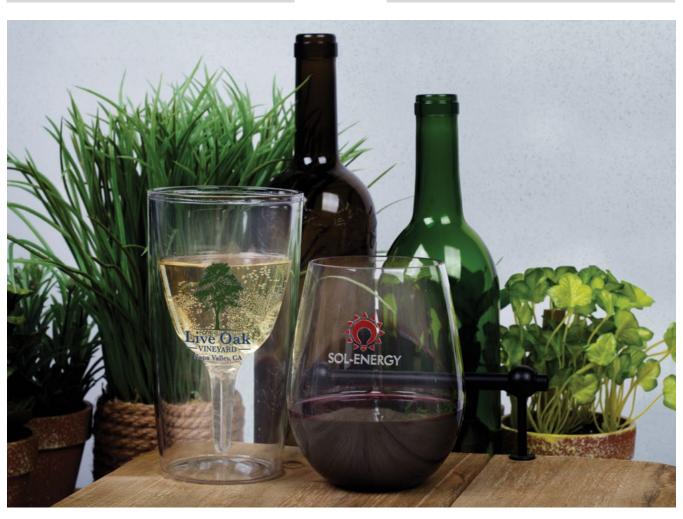

#### Double Wall Wine Glasses 9 oz.

Drink wine in style with this Matte Black or Stainless Steel drinkware. Customized with a Double Wall Vacuum Insulator, you can be confident knowing this glass will keep your favorite wine at the perfect temperature for your enjoyment. This glass is lightweight and stemless for universal adaptability.

Matte Black SSWTVB Stainless Steel SSWTVSS

Engraving on stainless steel requires CerMark® topcoat when using CO2 laser

Engraving on stainless steel requires CerMark® topcoat when using CO2 laser