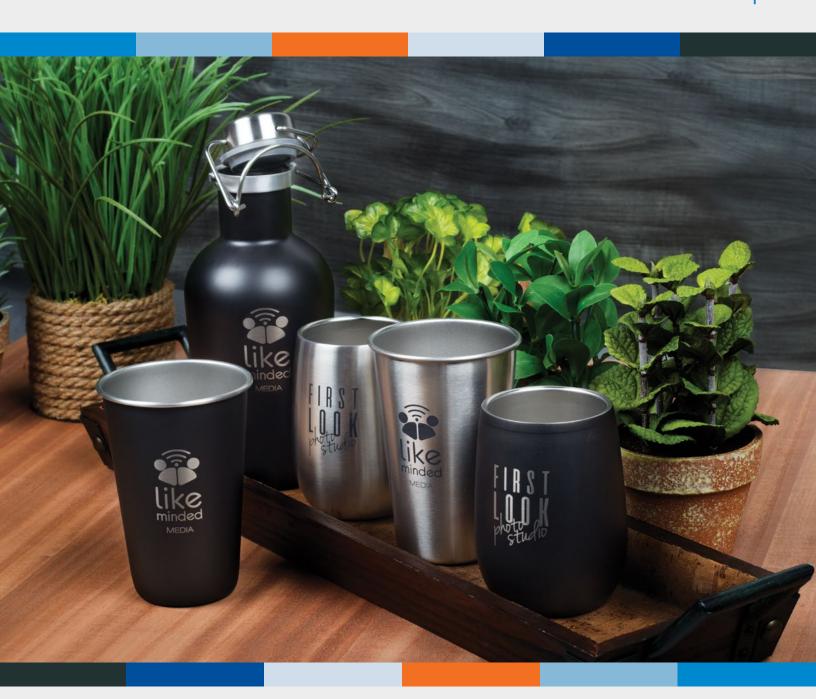

## **NEW PRODUCTS**

D. STAINLESS PINT GLASS 16 OZ

E. BOSS™ BLACK TUMBLER 20 OZ

F. MATTE BLACK PINT GLASS 16 OZ

Newly expanded line of trending **UV-LED printable** (P) and **laser engravable** (2) drinkware and accessories are now available from Johnson Plastics Plus. Explore our fresh, sophisticated product offerings that raise the bar for drinkware functionality and design. Be a part of the new wave,

#### Pint Glass 16 oz.

The 16 oz. Matte Black or Stainless Steel Pint Glass is great for a variety of events! This pint glass is durable, yet light. Bring style, or spark creativity, through personalization that is sure to catch the eye of guests or friends alike.

#### Double Wall Wine Glasses 9 oz.

Drink wine in style with this Matte Black or Stainless Steel drinkware. Customized with a Double Wall Vacuum Insulator, you can be confident knowing this glass will keep your favorite wine at the perfect temperature for your enjoyment. This glass is lightweight and stemless for universal adaptability.