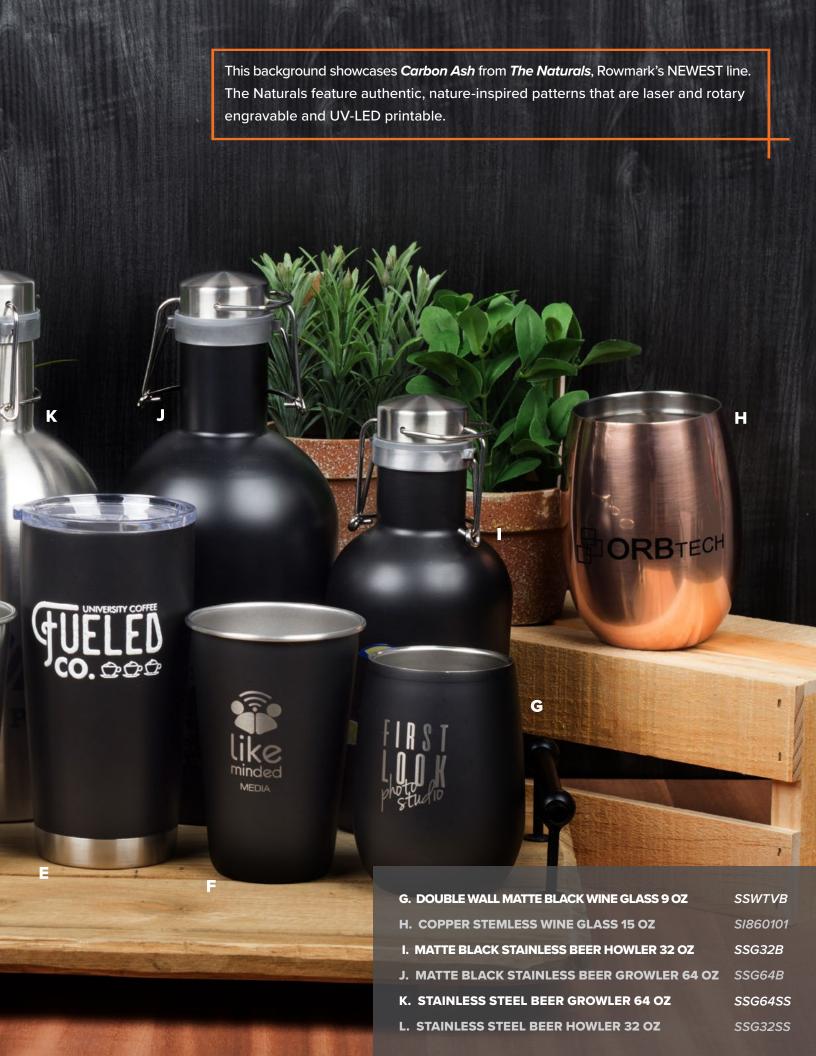

#### Growler 64 oz.

With sophisticated finishes and elegant design for an easy grip and attachments, the 64oz Growler is perfect for the long haul. This Growler contains a unique wire flip lid that secures the fresh taste with every drink.

#### Beer Howler 32 oz.

Designed to last, the 32 oz. Howler is sure to accommodate indoor and outdoor functions of all types. The 32 oz. Beer Howler is built for superior temperature sustainability to ensure optimal satisfaction. The 32 oz. Howler is offered in both Matte Black and Stainless Steel finishes.

#### Double Wall Wine Glasses 9 oz.

Drink wine in style with this Matte Black or Stainless Steel drinkware. Customized with a Double Wall Vacuum Insulator, you can be confident knowing this glass will keep your favorite wine at the perfect temperature for your enjoyment. This glass is lightweight and stemless for universal adaptability.

#### Copper Stemless Wine Glasses 15 oz.

Drink wine in style with this copper-plated drinkware. Customized with a Double Wall Vacuum Insulator, you can be confident knowing this glass will keep your favorite wine at the perfect temperature. This glass provides enjoyment with a twist as it is lightweight and stemless for universal adaptability.