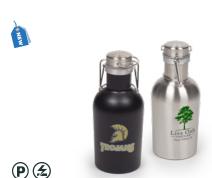

#### Growler 64 oz.

With sophisticated finishes and elegant design for an easy grip and attachments, the 64oz Growler is perfect for the long haul. This Growler contains a unique wire flip lid that secures the fresh taste with every drink.

Matte Black SSG64B Stainless Steel SSG64SS