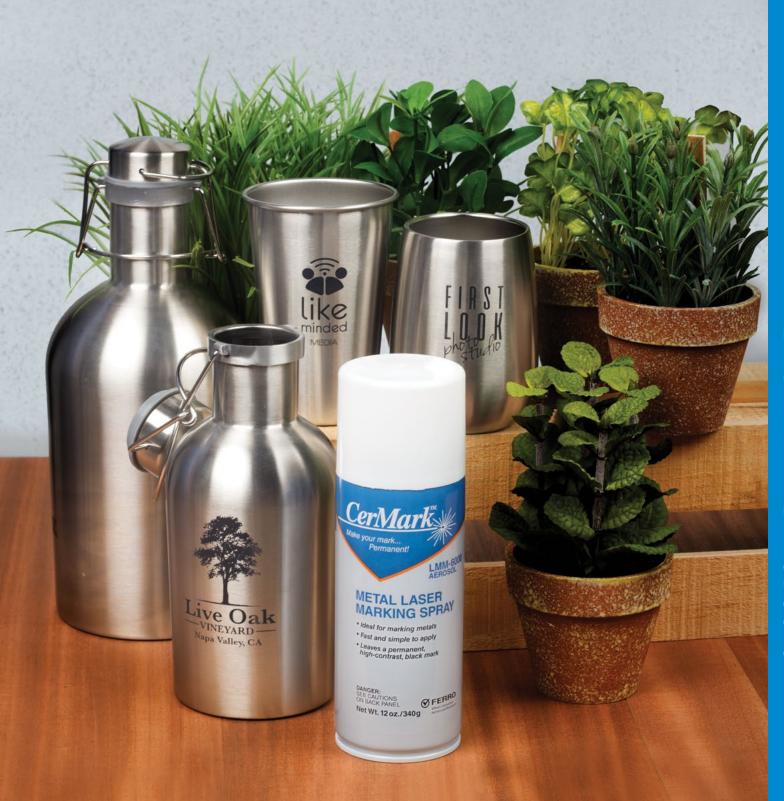

#### Growler 64 oz.

With sophisticated finishes and elegant design for an easy grip and attachments, the 64oz Growler is perfect for the long haul. This Growler contains a unique wire flip lid that secures the fresh taste with every drink.

Matte Black SSG64B Stainless Steel SSG64SS

### **CERMARK®**

CerMark® Metal Marking Solution allows uncoated metals to be laser engraved through SPRAY, PASTE or TAPE products. Using CerMark® is a quick and easy process consisting of brushing, engraving, and cleaning. In three simple steps, you have a customized, metal drinkware product perfect for all occasions!