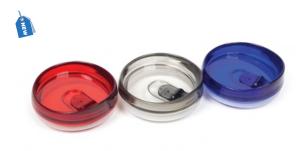

#### **Translucent Wine Lid**

This acrylic push-on style lid features a vent hole and removable sliding closure, for easy use and additional insulation. Lids sold separately. For use with Vino2Go Tritan Trumbler 9 oz.

Red VTGLIDR
Black VTGLIDB
Blue VTGLIDBL