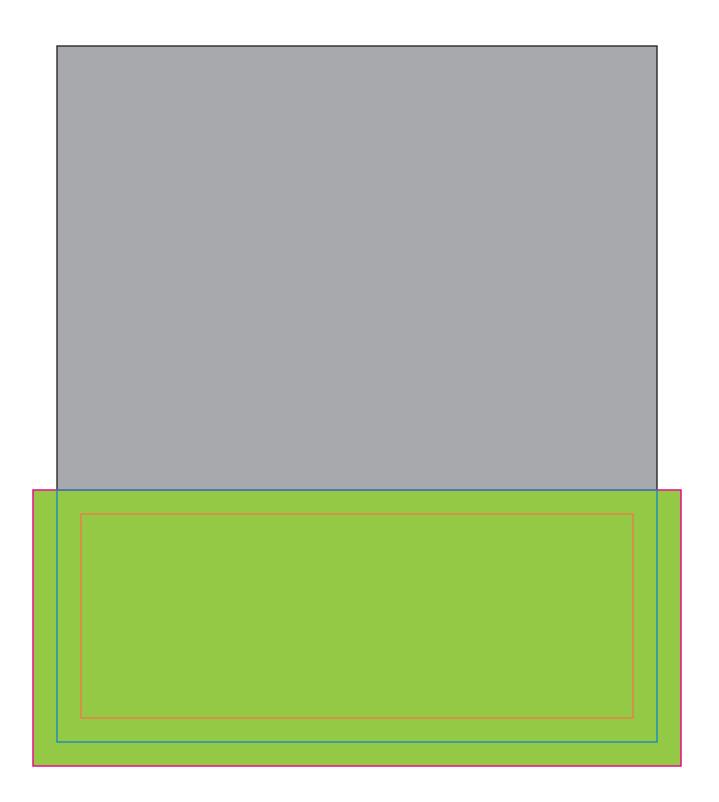

## **Saddle Collection Holder For Cards and Dice**

| Saddle Collection Holder For Cards and Dice (inside front flap)   ITEM#: SCCD1, SCCD5 |                 | No Type/Print Area                                                | Print Area |
|---------------------------------------------------------------------------------------|-----------------|-------------------------------------------------------------------|------------|
|                                                                                       |                 | Safety Area (No type)                                             | Bleed      |
| DIMENSIONS: 6.25" x 2.63"                                                             | COLOR MODE: RGB | <b>IMPORTANT:</b> Delete, or hide template layer before printing. |            |