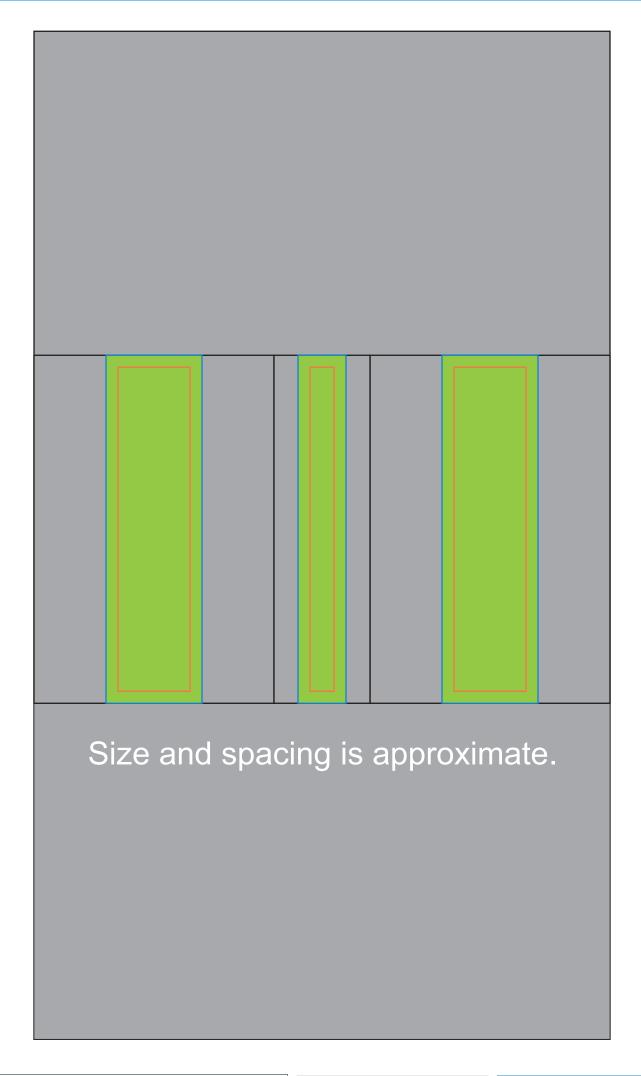

## Saddle Collection Holder For Cards and Dice

| Saddle Collection Holder For Cards and Dice (inside front flap)   ITEM#: SCCD1, SCCD5 |                 | No Type/Print Area                                                |       |
|---------------------------------------------------------------------------------------|-----------------|-------------------------------------------------------------------|-------|
|                                                                                       |                 |                                                                   | Bleed |
| DIMENSIONS: 1" x 3.63", 0.5" x 3.63"                                                  | COLOR MODE: RGB | <b>IMPORTANT:</b> Delete, or hide template layer before printing. |       |