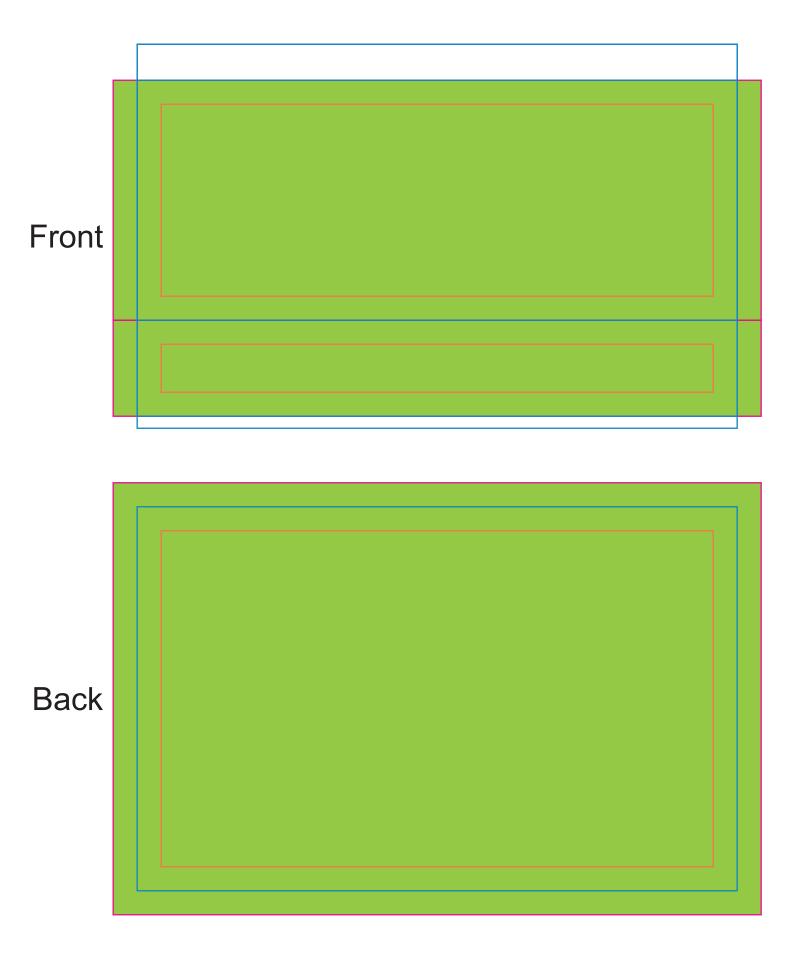

## JOHNSONPLASTICS PLUS

Saddle Collection Holder For Cards and Dice

| Saddle Collection Holder For Cards and Dice (front & back)   ITEM#: SCCD1, SCCD5 |                 | No Type/Print Area                                         | Print Area |
|----------------------------------------------------------------------------------|-----------------|------------------------------------------------------------|------------|
|                                                                                  |                 | Safety Area (No type)                                      | Bleed      |
| DIMENSIONS: 6.25" x 4"                                                           | COLOR MODE: RGB | IMPORTANT: Delete, or hide template layer before printing. |            |