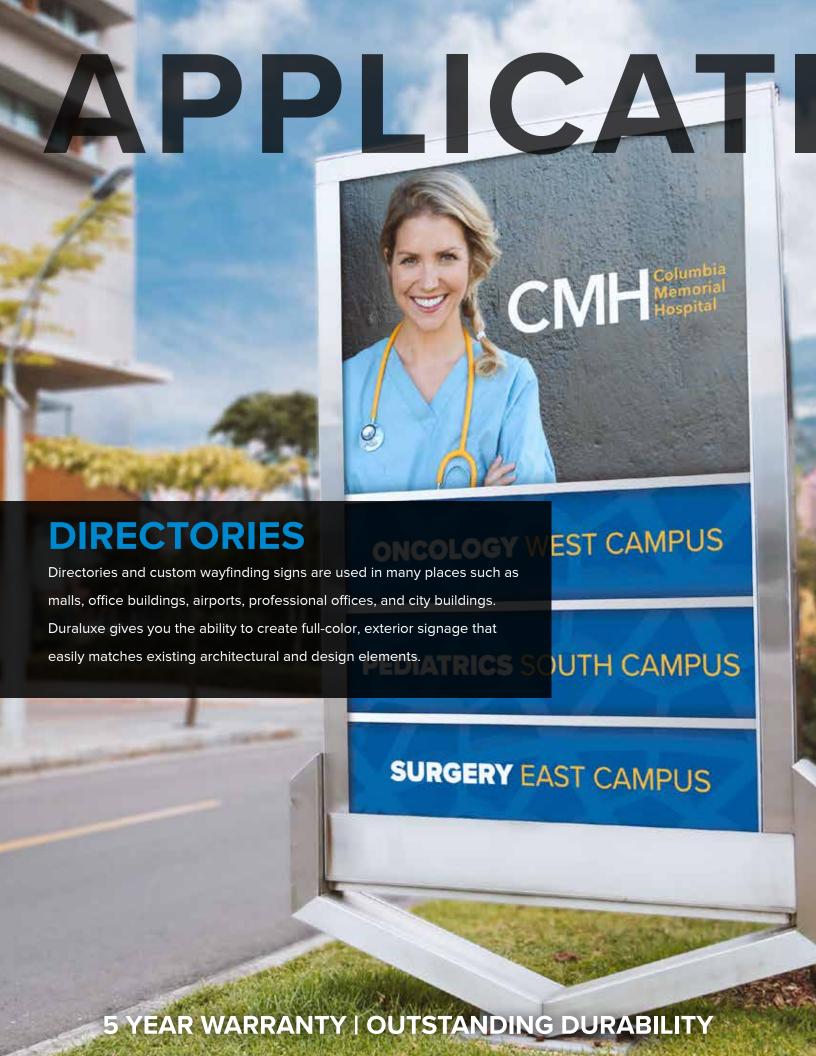

# **EXTERIOR SIGNAGE** Perfect for demanding exterior applications where clear, visible directional or safety signage is a must. Material may be mounted with a wide range of traditional techniques including post, flag and wall mount using screws, slat systems, adhesive and tapes. ESTABLISHED 20/0 IVY PLACE boutique