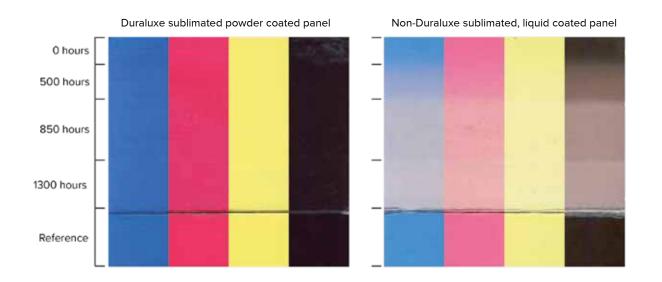

# **PRODUCT TESTING**

#### **QSUN COLOR FADE TESTING**

Color-fade results after accelerated weather testing on colored CMYK strips exposed for 1300 hours.