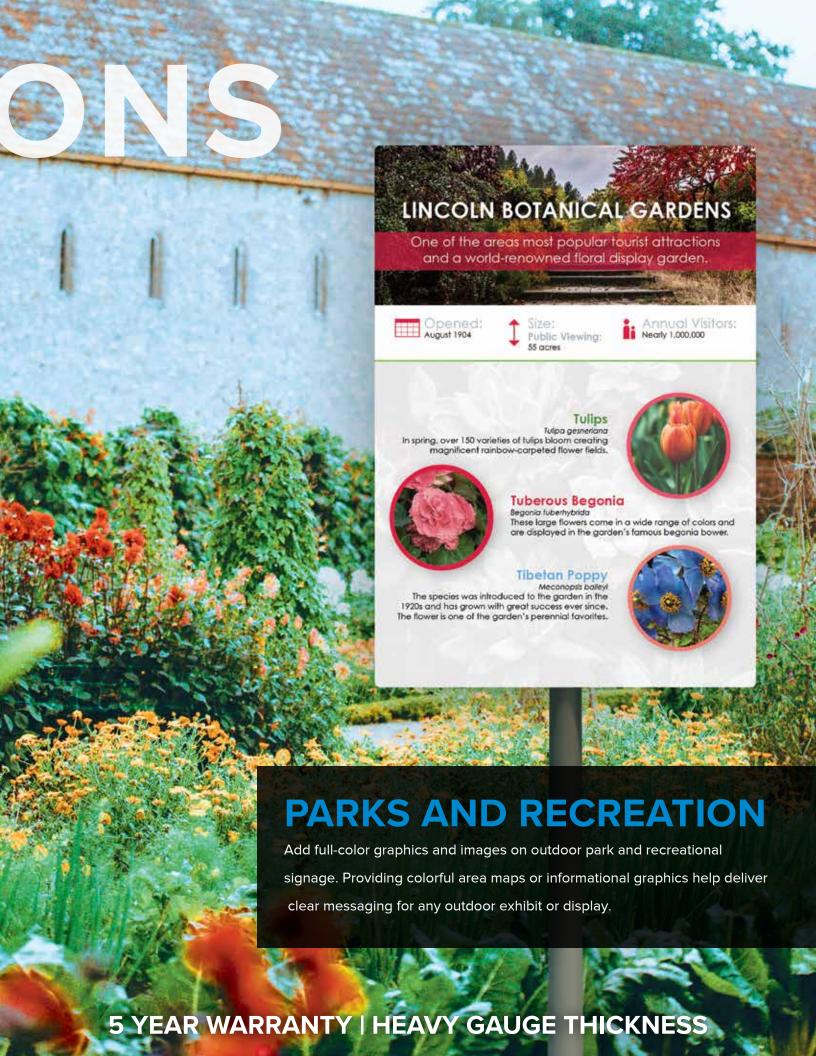

# **EXTERIOR SIGNAGE** Perfect for demanding exterior applications where clear, visible directional or safety signage is a must. Material may be mounted with a wide range of traditional techniques including post, flag and wall mount using screws, slat systems, adhesive and tapes. ESTABLISHED 20/0 IVY PLACE boutique