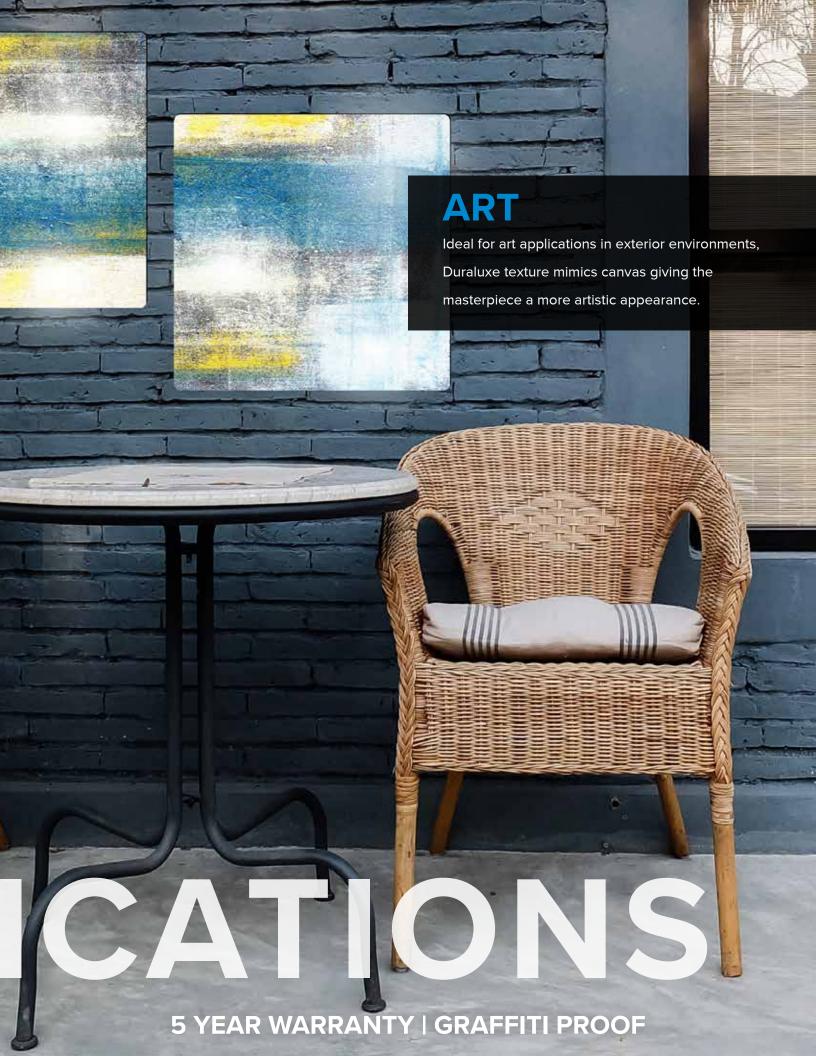

## **PHOTOGRAPHY**

Create a dynamic visual impact with our superior Duraluxe aluminum panels. You now have the ability to provide high-definition, durable photos for exterior spaces. Display your professional photographs or artwork like never before.