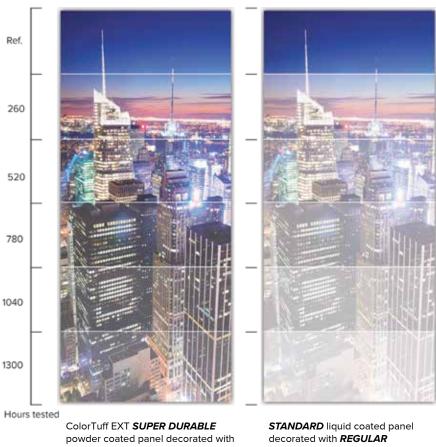

# **PRODUCT TESTING**

#### **OUTDOOR UV RESISTANCE**

**REGULAR** sublimation plotter inks

sublimation plotter inks

#### **QSUN COLOR FADE TESTING**

Color-fade results after accelerated weather testing on colored CMYK strips exposed for 1300 hours.