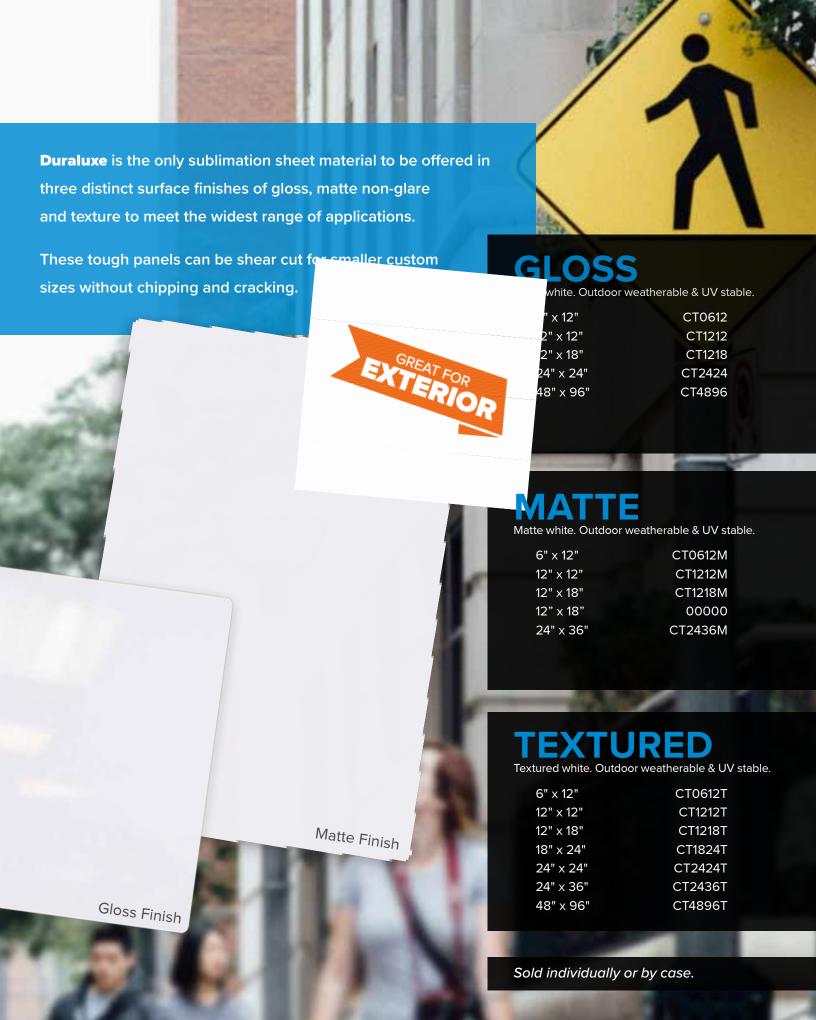

# **EXTERIOR SIGNAGE** Perfect for demanding exterior applications where clear, visible directional or safety signage is a must. Material may be mounted with a wide range of traditional techniques including post, flag and wall mount using screws, slat systems, adhesive and tapes. ESTABLISHED 20/0 IVY PLACE boutique