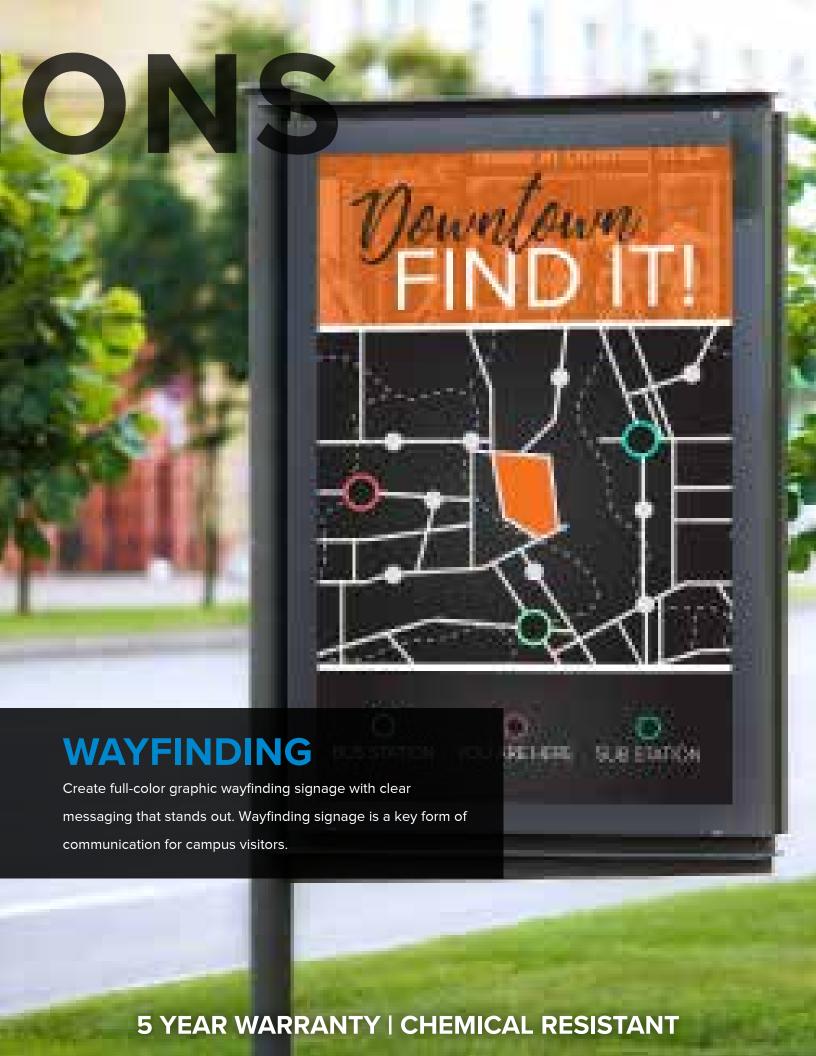

# **EXTERIOR SIGNAGE** Perfect for demanding exterior applications where clear, visible directional or safety signage is a must. Material may be mounted with a wide range of traditional techniques including post, flag and wall mount using screws, slat systems, adhesive and tapes. ESTABLISHED 20/0 IVY PLACE boutique