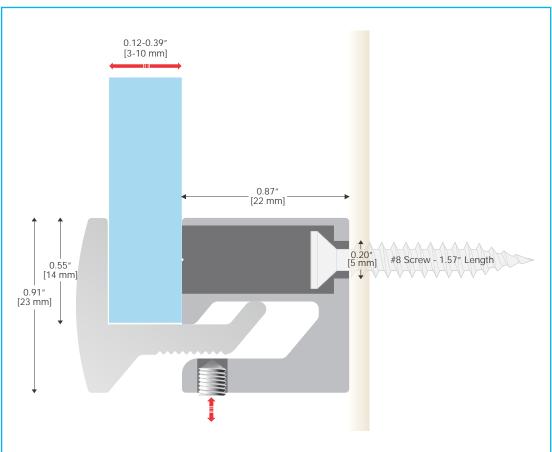

## Clamper <sup>®</sup>

The Clamper<sup>m</sup> is a sleek, contemporary alternative to stand-offs and systems that normally require drilling holes in your signs.

Easy to mount, these holders permit a wide range of material thicknesses to be confidently secured. Mount singularly or in pairs.

## Actual Size

Mounting Options & Diagrams