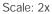

## Features:

- » Material: anodized aluminum
- » Tamper resistant feature: locking set screw
- » Indoor and outdoor weatherable
- » Installation method: drywall screws & anchors
- » Recommended load per piece: test each installation application individually
- » No holes required in signage substrate
- » Substrate thickness: 0.12-0.39" / 3-10 mm
- » Clamper supports are available for upright mounting (pictured below - FCL02AL 2/pk)
- » Sold individually
- » Assembly kit included

## Actual Size

Mounting Options & Diagrams