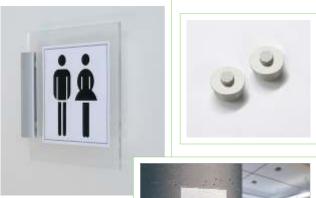

## Clamper <sup>®</sup>

The Clamper<sup>m</sup> is a sleek, contemporary alternative to stand-offs and systems that normally require drilling holes in your signs.

Easy to mount, these holders permit a wide range of material thicknesses to be confidently secured. Mount singularly or in pairs.

## Features:

- » Material: anodized aluminum
- » Tamper resistant feature: locking set screw
- » Indoor and outdoor weatherable
- » Installation method: drywall screws & anchors
- » Recommended load per piece: test each installation application individually
- » No holes required in signage substrate
- » Substrate thickness: 0.12-0.39" / 3-10 mm
- » Clamper supports are available for upright mounting (pictured below - FCL02AL 2/pk)
- » Sold individually
- » Assembly kit included