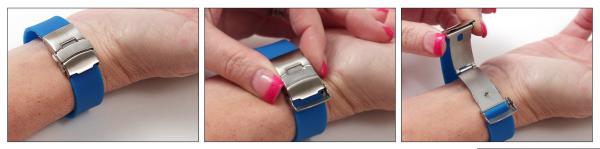

To engrave the silicone band and/or adding stainless charms, remove the clasp. To do this, use a screwdriver or like object and wedge it under the flip up part of the underside of the clasp as shown. Then, pull the band out of the clasp.