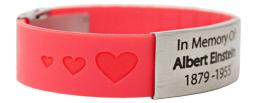

#### **Engraving the Silicone Band**

The silicone band when engraved leaves a white residue. To remove this use denatured alcohol and clean with a soft brush. The band engraves a color on color effect. See example to the left.