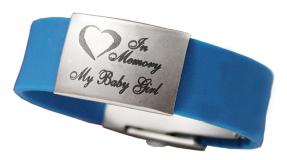

#### **Engraving the Silicone Band**

The silicone band when engraved leaves a white residue. To remove this use denatured alcohol and clean with a soft brush. The band engraves a color on color effect. See example to the left.