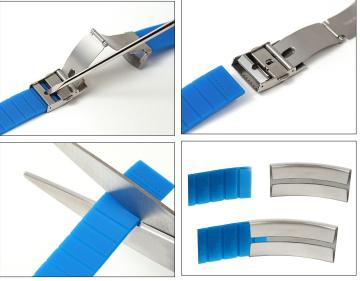

Band can be easily cut to size with scissors using the convenient grooves found on the underside of the silicone band.

Add the stainless charm to the silicone band by slipping it into the charm as shown to the right.