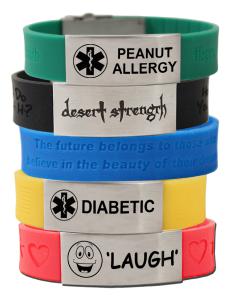

#### **Engraving the Silicone Band**

The silicone band when engraved leaves a white residue. To remove this use denatured alcohol and clean with a soft brush. The band engraves a color on color effect. See example to the left.