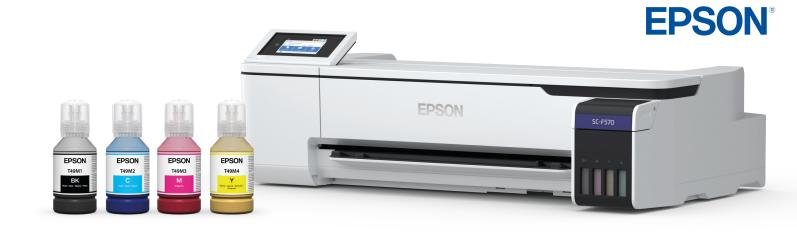

## The Sublimation Game-Changer Epson SureColor F570

## + Product Description

- Dimensions: 38.2" x 22.7"
- Printing area: 24" wide, 50 sheet capacity
- Touchscreen interface: 4.3"
- Connectivity: USB, WiFi & Ethernet
- Mac & Windows compatible
- Built-in Rotary Cutter

 The Epson SureColor F570 Sublimation
Printer is a fast printing, low cost dynamo! It is one of the fastest printers in its class and delivers outstanding 2,400 x 1,200 dpi image resolution.
With print sizes up to 24" wide in a compact, desktop design, you'll be able to do more in less time with the Epson SureColor F570.