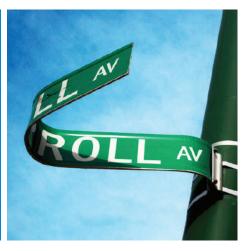

## REASON (4)

Five of the coating styles have built in Anti-grafitti characteristics, again without over-laminating or any additional steps

REASON 5

Since sublimation is full digital color, you can incorporate digital photographs into your signage which can help make them visibly captivating and appealing. They say, "A picture is worth a thousand words." Signs have a limited space to present a given message, so being able to incorporate digital photos, helps with that messaging.