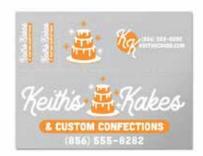

## Front & Back Logo T-Shirts

A local bakery requests branded t-shirts that include a small logo on the front and larger version on the back of the shirt.