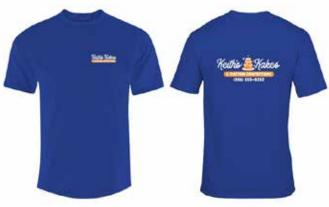

TOP: Printed Transfer Sheet

BOTTOM: Front & Back of Finished Shirt

## Front & Back Logo T-Shirts

A local bakery requests branded t-shirts that include a small logo on the front and larger version on the back of the shirt.